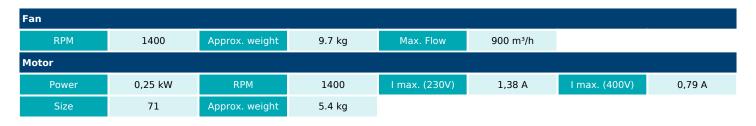

50Hz for single phase motors, 230/400V 50Hz for three phase motors.

• Available positions (to be indicated in case of order): LG270, LG0, LG45, LG90, LG135, LG180, LG225, LG315, RD0, RD45, RD90, RD135, RD180, RD225, RD270, RD315.

• The indicated codes correspond to the model in position LG270.

#### APPLICATIONS:

Designed for inline installation, they are suitable for:

- Industrial applications, extraction or injection of air.
- Cooling of machines and parts.
- Clean air transport.
- Corrosive air transport.
- Maximum working temperature: carried air: 130°C, ambient: 1ph 50°C, 3ph 60°C.

#### UNDER REQUEST:

- 60Hz fans and special voltages.
- 2 speed motors (three phase motors).

### **PERFORMANCE CURVE**



Dynamic pressure Total pressure Static pressure

1



## **TECHNICAL DATA**



# DIMENSIONS



| Dimensions (mm) |      |   |     |   |     |   |      |   |     |  |  |
|-----------------|------|---|-----|---|-----|---|------|---|-----|--|--|
| А               | 115  | В | 158 | С | 133 | D | 200  | E | 114 |  |  |
| F               | 120  | G | 133 | I | 134 | L | 190  | S | 110 |  |  |
| V               | 22.5 | Z | 110 | d | 140 | Ø | 9x16 |   |     |  |  |

## WIRING DIAGRAM







2



## ACCESSORIES



SAFETY SWITCH INT 25 3P A REF: INT253PA



FREQUENCY SPEED CONTROLLER SFC 230 I 2,5A \* REF: SFC230I003



ACOUSTIC CABINS FOR CENTRIFUGAL FANS AB (GENERIC)



|   | Code      | Model                       | Qty |
|---|-----------|-----------------------------|-----|
| 4 | 721001126 | MOTOR 0,25kW T4 B5 230/400V | x1  |



This report data could change without