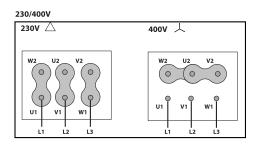

ction or injection of air.
- Cooling of machines and parts.
- Clean air transport.
- Corrosive air transport.
- Maximum working temperature: carried air: 130°C, ambient: 1ph 50°C, 3ph 60°C.

#### UNDER REQUEST:

- 60Hz fans and special voltages.
- 2 speed motors (three phase motors).

### **PERFORMANCE CURVE**



Dynamic pressure Total pressure Static pressure

1



## **TECHNICAL DATA**



# DIMENSIONS



| Dimensions (mm) |      |   |     |   |     |   |      |   |     |  |  |
|-----------------|------|---|-----|---|-----|---|------|---|-----|--|--|
| А               | 115  | В | 158 | С | 133 | D | 200  | E | 114 |  |  |
| F               | 120  | G | 133 | I | 134 | L | 190  | S | 110 |  |  |
| V               | 22.5 | Z | 110 | d | 140 | Ø | 9x16 |   |     |  |  |

## WIRING DIAGRAM







2



## ACCESSORIES



SAFETY SWITCH INT 25 3P A REF: INT253PA



FREQUENCY SPEED CONTROLLER SFC 230 I 2,5A \* REF: SFC230I003



ACOUSTIC CABINS FOR CENTRIFUGAL FANS AB (GENERIC)



|   | Code      | Model                       | Qty |
|---|-----------|-----------------------------|-----|
| 4 | 721001126 | MOTOR 0,25kW T4 B5 230/400V | x1  |



This report data could change without any previous advise

STAINLESS STEEL INLET PROTECTION GUARD

FOR CENTRIFUGAL FANS

SFC 400 III 1,2A \*

REF: SFC400III1

**FREQUENCY SPEED CONTROLLER** 

RAI 18/8 REF: 300716902