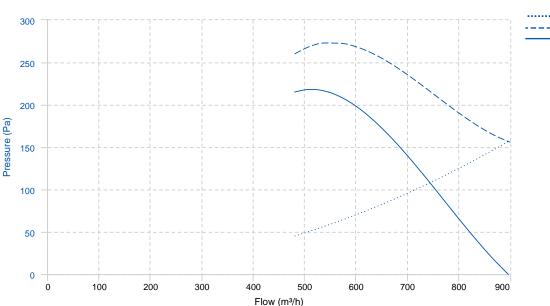

5 protection and Class F insulation. Manufactured with standard voltages: 230V 50Hz for single phase motors, 230/400V 50Hz for three phase motors.

• Available positions (to be indicated in case of order): LG270, LG0, LG45, LG90, LG135, LG180, LG225, LG315, RD0, RD45, RD90, RD135, RD180, RD225, RD270, RD315.

• The indicated codes correspond to the model in position LG270.

#### APPLICATIONS:

Designed for inline installation, they are suitable for:

- Industrial applications, extraction or injection of air.
- Cooling of machines and parts.
- Clean air transport.
- Corrosive air transport.
- Maximum working temperature: carried air: 130°C, ambient: 1ph 50°C, 3ph 60°C.

#### UNDER REQUEST:

- 60Hz fans and special voltages.
- 2 speed motors (three phase motors).

### **PERFORMANCE CURVE**



Dynamic pressure Total pressure Static pressure

1



## **TECHNICAL DATA**



# DIMENSIONS



| Dimensions (mm) |      |   |     |   |     |   |      |   |     |  |  |
|-----------------|------|---|-----|---|-----|---|------|---|-----|--|--|
| А               | 115  | В | 158 | С | 133 | D | 200  | E | 114 |  |  |
| F               | 120  | G | 133 | I | 134 | L | 190  | S | 110 |  |  |
| V               | 22.5 | Z | 110 | d | 140 | Ø | 9x16 |   |     |  |  |

## WIRING DIAGRAM







2



## ACCESSORIES



SAFETY SWITCH INT 25 3P A REF: INT253PA



FREQUENCY SPEED CONTROLLER SFC 230 I 2,5A \* REF: SFC230I003



ACOUSTIC CABINS FOR CENTRIFUGAL FANS AB (GENERIC)



|   | Code      | Model                       | Qty |
|---|-----------|-----------------------------|-----|
| 4 | 721001126