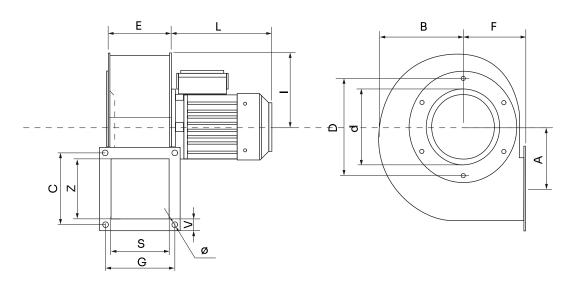

# DIMENSIONS

| Dimensions (mm) |      |   |     |   |     |   |      |   |     |  |  |
|-----------------|------|---|-----|---|-----|---|------|---|-----|--|--|
| А               | 115  | В | 158 | С | 133 | D | 200  | E | 114 |  |  |
| F               | 120  | G | 133 | I | 134 | L | 190  | S | 110 |  |  |
| V               | 22.5 | Z | 110 | d | 140 | Ø | 9x16 |   |     |  |  |