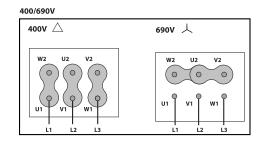

ion or injection of air.
- Cooling of machines and parts.
- Clean air transport.
- Corrosive air transport.
- Maximum working temperature: carried air: 130°C, ambient: 1ph 50°C, 3ph 60°C.

#### UNDER REQUEST:

- 60Hz fans and special voltages.
- 2 speed motors (three phase motors).

### **PERFORMANCE CURVE**



Dynamic pressure Total pressure Static pressure

1



## **TECHNICAL DATA**



# DIMENSIONS



| Dimensions (mm) |      |   |     |   |     |   |      |   |     |  |  |
|-----------------|------|---|-----|---|-----|---|------|---|-----|--|--|
| А               | 115  | В | 158 | С | 133 | D | 200  | E | 114 |  |  |
| F               | 120  | G | 133 | I | 134 | L | 190  | S | 110 |  |  |
| V               | 22.5 | Z | 110 | d | 140 | Ø | 9x16 |   |     |  |  |

## WIRING DIAGRAM







2



## ACCESSORIES



SAFETY SWITCH INT 25 3P A REF: INT253PA



FREQUENCY SPEED CONTROLLER SFC 230 I 2,5A \* REF: SFC230I003



ACOUSTIC CABINS FOR CENTRIFUGAL FANS AB (GENERIC)



|   | Code      | Model                       | Qty |
|---|-----------|-----------------------------|-----|
| 4 | 721001126 | MOTOR 0,25kW T4 B5 230/400V | x1  |



This report data could change without any previous advise

STAINLESS STEEL INLET PROTECTION GUARD

FOR CENTRIFUGAL FANS

SFC 400 III 1,2A \*

REF: SFC400III1

**FREQUENCY SPEED CONTROLLER** 

RAI 18/8 REF: 300716902